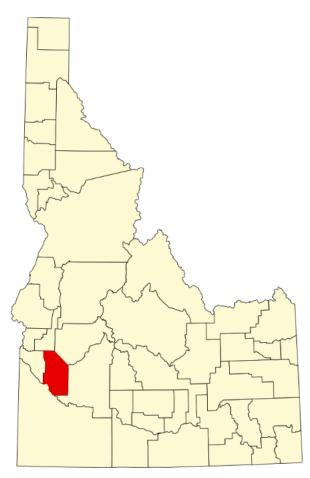

## Building Industry Partnerships in CTE

Brian Cleland
West Ada School District
CTE Special Projects
Facilitator

- ▶ Ada County (Boise, Meridian, Eagle, and Star)
- ► Largest school district in Idaho
- ► Total enrollment: 38,950
- ▶ 384 Sq Miles
- ▶ Number of Schools: 58 Schools
  - ▶ 6 High Schools
  - ▶2 Career Technical Centers (CTC)
  - ▶1 International Baccalaureate High School
  - ▶3 Alternative Academies
- ►CTE enrollment: 14,970
- ► CTE Pathways Available: 26 CTE Pathways
- ► CTE Classes Offered: 101
- ▶ Operate on an A/B day schedule